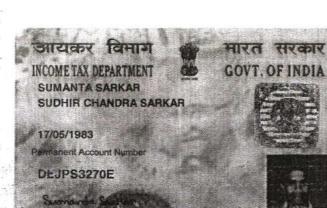

### AND

OCLIM ADVISORY SERVICES PRIVATE LIMITED, (PAN-AAHCM0206E), having registered office at C2-54/127, Budge Budge Trunk Road, P.O. Gobindapur, P.S. Mahestala, Kolkata-700141, and represented by its Director Mr. SUMANTA SARKAR (PAN No. DEJPS3270E) Son of Mr. Sudhir Chandra Sarkar, resident of 56, Bhattanagar Road, bally, P.O. - Bhattanagar, P.S. - Liluya, Howrah-711203, hereinafter referred to as the PURCHASER (which term or expression shall unless excluded or repugnant to the subject or context be deemed to mean and include its successors-in-interest and assigns) of the THIRD PART.